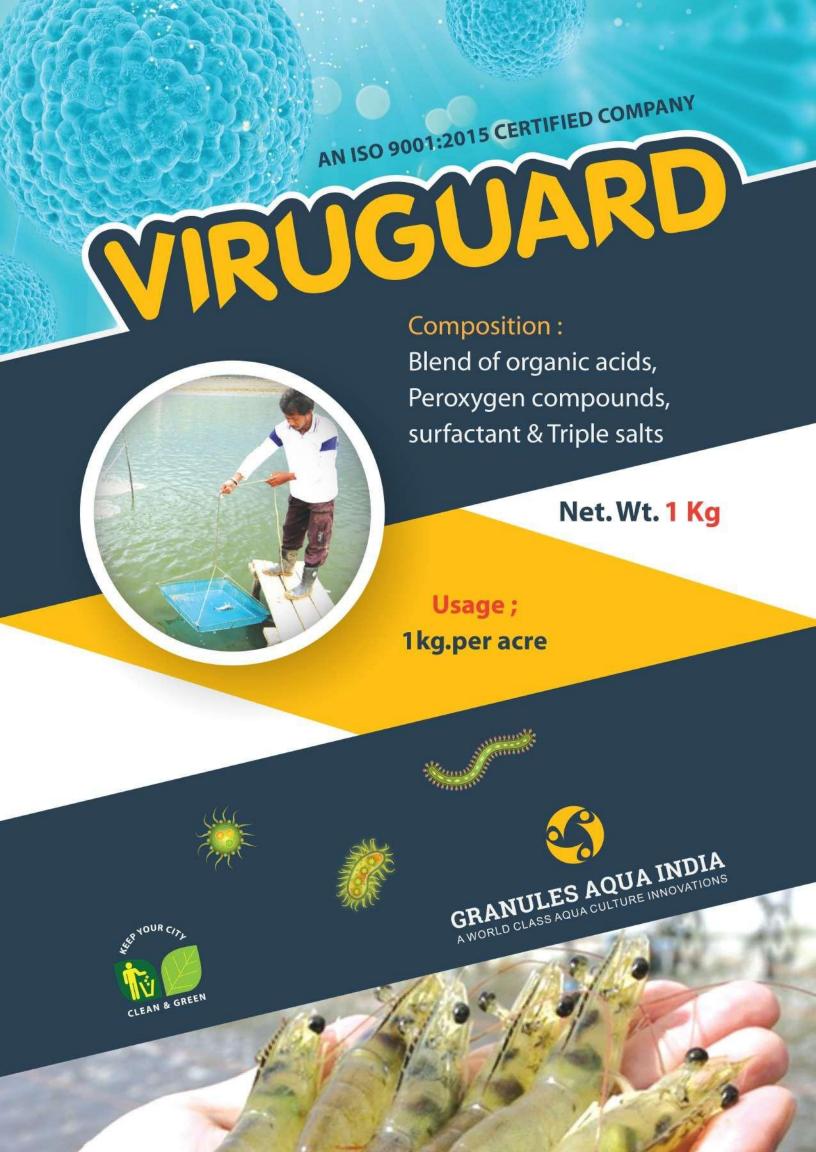

#### Global CERT

Cultivate a relationship

Dosage: 10-20kg Per Acre

ఉపయోగించిన తరువాత.

- Healthy Shrimps
- No Soft Shell
- No Body Cramps
- High Production

Net. Wt. 10 kg

Proprietary processed mineral combination: Contains all relevant main elements, micro nutrients and probiotics in the optimal ratio for aqua culture pond

Specific processing of the ingredients allows low dosage used increases bio availability

#### **COMPONENTS:**

- \* B. lichinoformis
- \* B. Megatherium
- \* B. Acidophilus
- \* Lactobacillus Acidophilus
- \* Pediococcus

- Magnesium (Mg)
- Sodium (Na)
- \* Calcium (Ca)
- \* Potassium (K),
- \* Phosphorus(P),
- Choline (Ch),
- Zinc (Zn)

With a suitable Proportion for Prawn Tanks

Multimin

Minerals With Probiotics

**GRANULES AQUA INDIA** A WORLD CLASS AQUA CULTURE INNOVATIONS

High Concentrated Soil Minerals & Nutrients

1300mg,

350mg,

#### **EACH 1KG CONTAINS:**

18%,

6000mg,

#### COMPOSITION:

Proprietary Blend of Chelated High Concentrated Micro & Macro Mineral Salts

Magnesium : 8750mg, Manganese : 1850mg,

Copper

lodine

Potassium : 200mg, Chloride : 15gm,

Sodium : 5.9mg, Aluminium : 1500mg,

Zinc : 14250mg, Calcium : 23%,

Sulphur : 0.75%,

Phosphorous

Iron

Cobalt : 160mg,

Dosage: 10kg per acre

Net Wt. 10kg

Oxygen Precursors, Sodium Perborate Sodium Percorbonate.