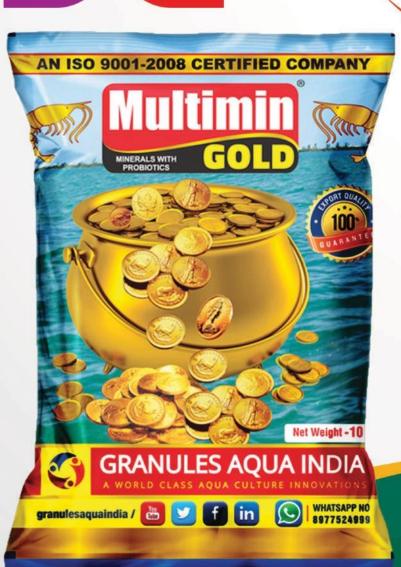

#### Global CERT

Cultivate a relationship

Dosage: 10-20kg Per Acre

ఉపయోగించిన తరువాత.

- Healthy Shrimps
- No Soft Shell
- No Body Cramps
- High Production

Net. Wt. 10 kg

Proprietary processed mineral combination: Contains all relevant main elements, micro nutrients and probiotics in the optimal ratio for aqua culture pond

Specific processing of the ingredients allows low dosage used increases bio availability

#### **COMPONENTS:**

- \* B. lichinoformis
- \* B. Megatherium
- \* B. Acidophilus
- \* Lactobacillus Acidophilus
- \* Pediococcus

- Magnesium (Mg)
- Sodium (Na)
- \* Calcium (Ca)
- \* Potassium (K),
- \* Phosphorus(P),
- Choline (Ch),
- Zinc (Zn)

With a suitable Proportion for Prawn Tanks

Multimin

Minerals With Probiotics

**GRANULES AQUA INDIA** A WORLD CLASS AQUA CULTURE INNOVATIONS

High Concentrated Soil Minerals & Nutrients

1300mg,

350mg,

#### **EACH 1KG CONTAINS:**

18%,

6000mg,