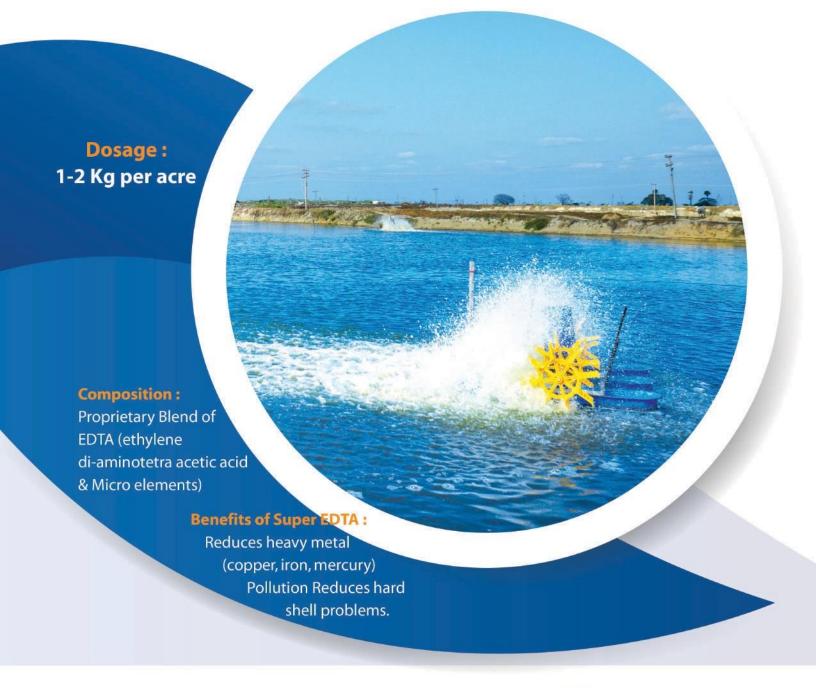

## **SUPER EDTA**

A COMPLETE WATER HARDNESS REDUCER

Net Wt.: 10 kg

ULTIMATE BIOTECHNOLOGY FORMULATION PROVIDING
PROBIOTICS FOR USE IN AQUA CULTURE

Usage:
2 to 3 ltr Per acre

#### COMPOSITION:

Proprietary Blend of Chelated High Concentrated Micro & Macro Mineral Salts

Magnesium : 8750mg, Manganese : 1850mg,

Copper

lodine

Potassium : 200mg, Chloride : 15gm,

Sodium : 5.9mg, Aluminium : 1500mg,

Zinc : 14250mg, Calcium : 23%,

Sulphur : 0.75%,

Phosphorous

Iron

Cobalt : 160mg,

Dosage: 10kg per acre

Net Wt. 10kg

Oxygen Precursors, Sodium Perborate Sodium Percorbonate.