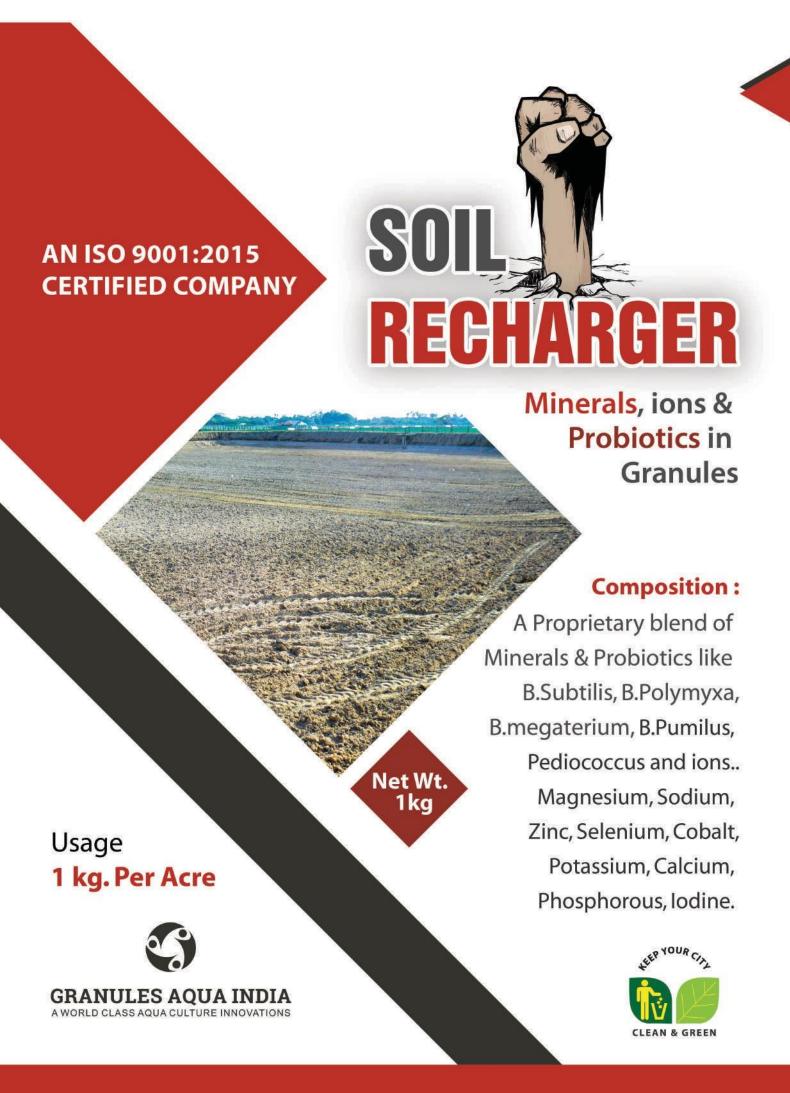

#### Global CERT

Cultivate a relationship

Dosage: 10-20kg Per Acre

ఉపయోగించిన తరువాత.

- Healthy Shrimps
- No Soft Shell
- No Body Cramps
- High Production

Net. Wt. 10 kg

Proprietary processed mineral combination: Contains all relevant main elements, micro nutrients and probiotics in the optimal ratio for aqua culture pond

Specific processing of the ingredients allows low dosage used increases bio availability

#### **COMPONENTS:**

- \* B. lichinoformis
- \* B. Megatherium
- \* B. Acidophilus
- \* Lactobacillus Acidophilus
- \* Pediococcus

- Magnesium (Mg)
- Sodium (Na)
- \* Calcium (Ca)
- \* Potassium (K),
- \* Phosphorus(P),
- Choline (Ch),
- Zinc (Zn)

With a suitable Proportion for Prawn Tanks

Multimin

Minerals With Probiotics

**GRANULES AQUA INDIA** A WORLD CLASS AQUA CULTURE INNOVATIONS

High Concentrated Soil Minerals & Nutrients

1300mg,

350mg,