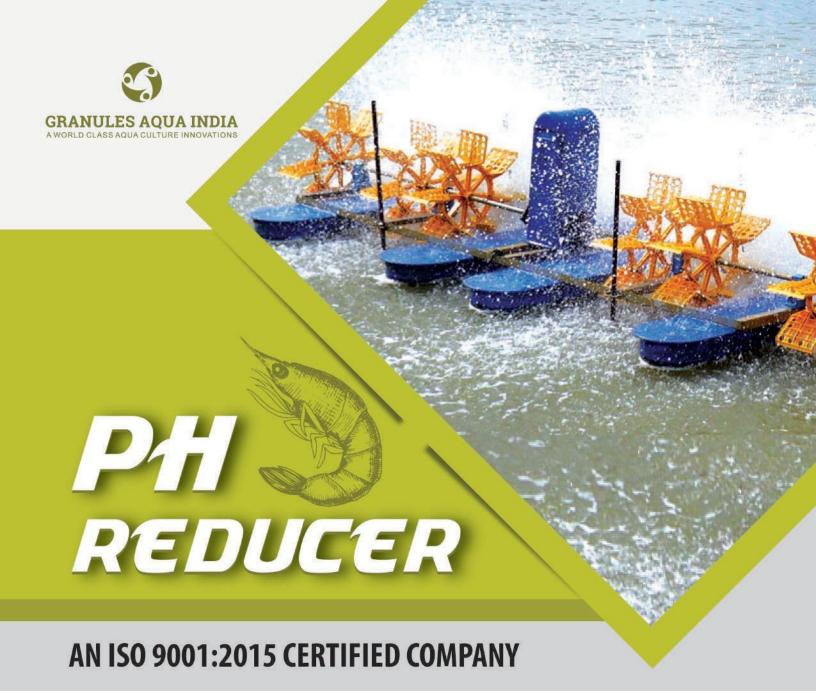

#### RENIFFITS .

Ph-Reducer will show visible results in 3-4 days. Ph-Reducer helps in stabilizing water pH. Helps in controlling pH to minimize the toxicity of H2S and NH3 in aqua pond

> Net. Wt. 1kg & 5kg